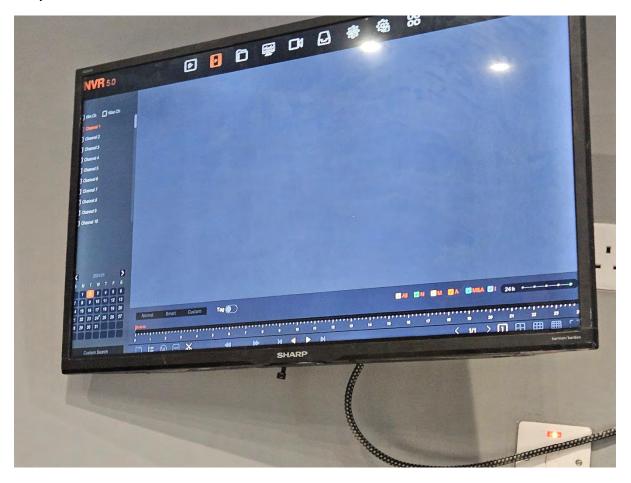

#### Initial screen requested confirmation of date/time set up

System interrogation:

Date requested can be seen at the bottom left, 02<sup>nd</sup> January 2024.

The bar at the bottom would show times recorded in green if any recording had taken place. No recordings evident on that date requested.

Further interrogation showed that the only recording that had taken pleace was approx 15 minutes of footgae which had commenced at 11:00hrs upon arrival of PC Stockman for the site meeting, PC Stockman can be seen on the footage seated with an employee.