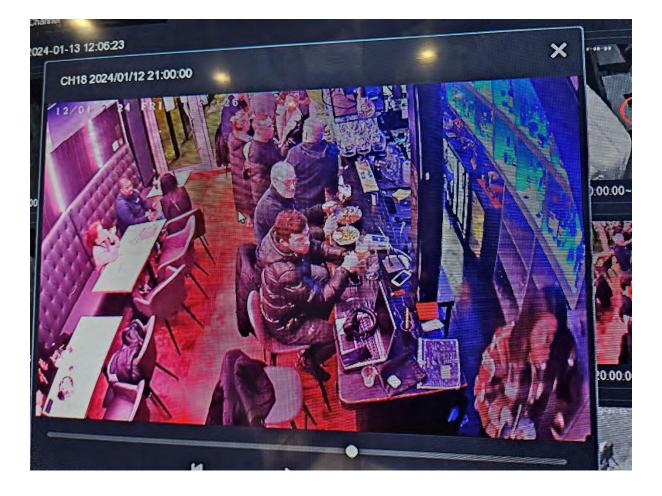

The following footage snapshots show a selection of stills of the bar area and kitchen from dates available, these show limited food offers and a large percentage of patrons not consuming food with alcohol.

#### 12/01/2024 20:00-21:40