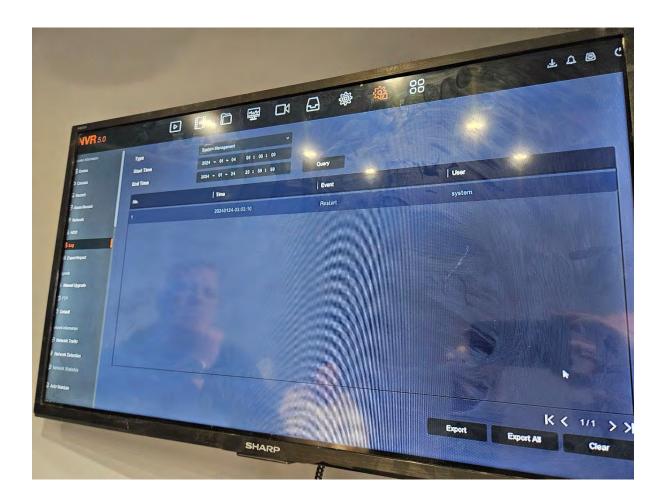

#### Initial screen requested confirmation of date/time set up

System interrogation:

Date requested can be seen at the bottom left, 02<sup>nd</sup> January 2024.

The bar at the bottom would show times recorded in green if any recording had taken place. No recordings evident on that date requested.

Interrogation of the system also found a log of all activity which had taken place, this shows various different actions which may or may not have been automated.

The system log shows a full reset of the system on the 24<sup>th</sup> January 2024 at 03:03hrs, the early hours of the morning of the date of the visit arranged with authorities.