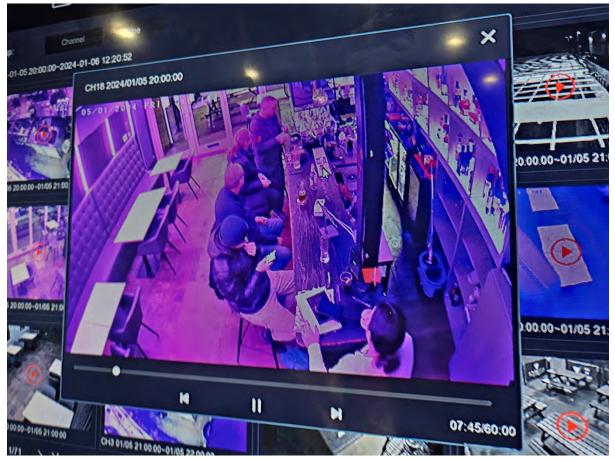

The following footage snapshots show a selection of stills of the bar area and kitchen from dates available, these show limited food offers and a large percentage of patrons not consuming food with alcohol.

# 05/01/2024 20:27hrs