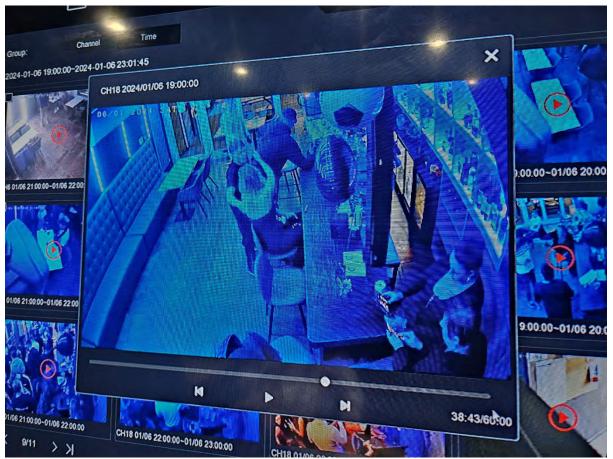

The following footage snapshots show a selection of stills of the bar area and kitchen from dates available, these show limited food offers and a large percentage of patrons not consuming food with alcohol.

#### 06/01/2024 19:38-23:00hrs