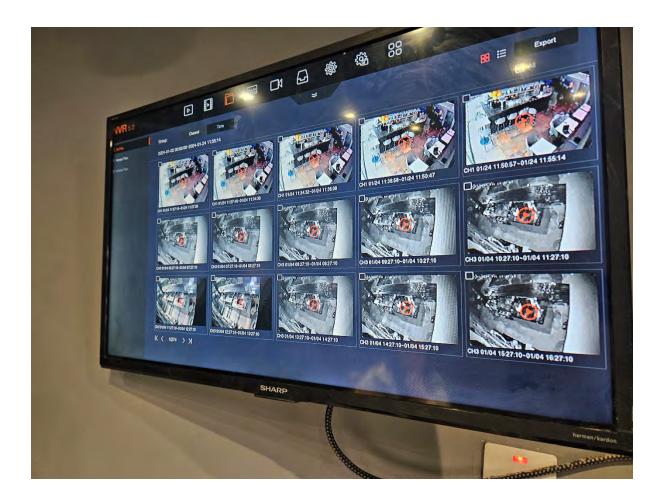

A small selection of recordings were found on the hard drive, these were not available through the normal recordings folder and appeared to be archived. Whilst some footage was available, there was no continuosly recorded period.

The following footage snapshots show a selection of stills of the bar area and kitchen from dates available, these show limited food offers and a large percentage of patrons not consuming food with alcohol.