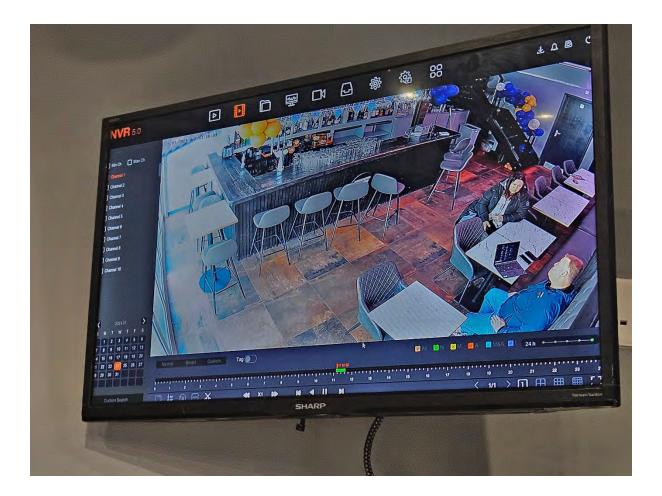

The following footage snapshots show a selection of stills of the bar area and kitchen from dates available, these show limited food offers and a large percentage of patrons not consuming food with alcohol.