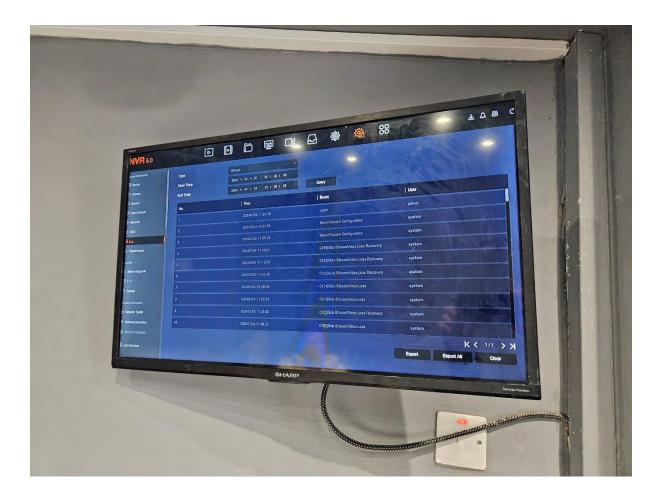

Interrogation of the system also found a log of all activity which had taken place, this shows various different actions which may or may not have been automated.

The system log shows a full reset of the system on the 24<sup>th</sup> January 2024 at 03:03hrs, the early hours of the morning of the date of the visit arranged with authorities.