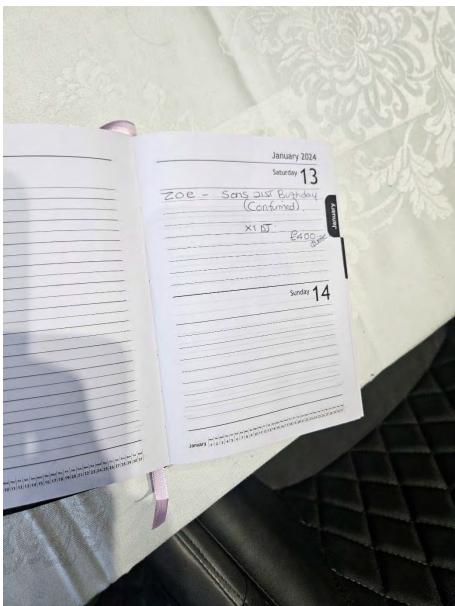

automated.



The system log shows a full reset of the system on the 24<sup>th</sup> January 2024 at 03:03hrs, the early hours of the morning of the date of the visit arranged with authorities.



A small selection of recordings were found on the hard drive, these were not available through the normal recordings folder and appeared to be archived. Whilst some footage was available, there was no continuosly recorded period.



The following footage snapshots show a selection of stills of the bar area and kitchen from dates available, these show limited food offers and a large percentage of patrons not consuming food with alcohol.

# 05/01/2024 20:27hrs



#### 06/01/2024 19:38-23:00hrs













#### 12/01/2024 20:00-21:40





### 20/01/2024 19:45-23:08







### Party Bookings Diary



## **Refusals Register**

|   | nd all alcoho | The sale of<br>of thus sold<br>allenge 25' a | alcohol<br>shall be<br>scheme |                       |                     |              |        |
|---|---------------|----------------------------------------------|-------------------------------|-----------------------|---------------------|--------------|--------|
|   | Date          | Time                                         | Product                       | Reason<br>for refusal | Customer            | Employee     | Dat    |
|   | 25th<br>Aug23 | 10-30                                        | Drink                         | TO DRINK.             | notsuz<br>gentelman | Sammie.      | T      |
|   | 9/9/23        | 15:20                                        | beer.