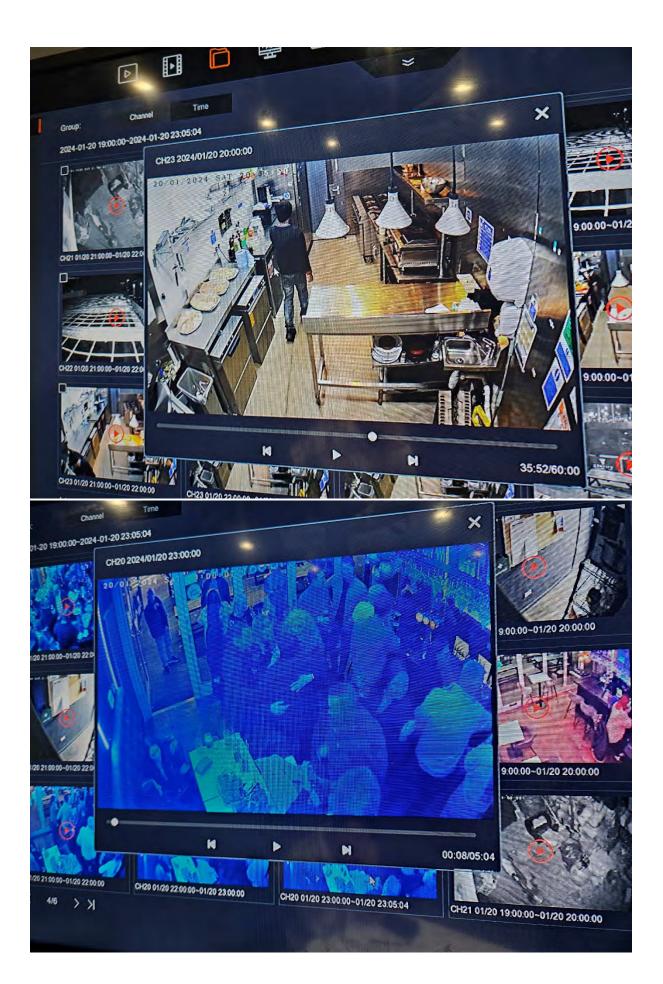

The following footage snapshots show a selection of stills of the bar area and kitchen from dates available, these show limited food offers and a large percentage of patrons not consuming food with alcohol.

### 20/01/2024 19:45-23:08