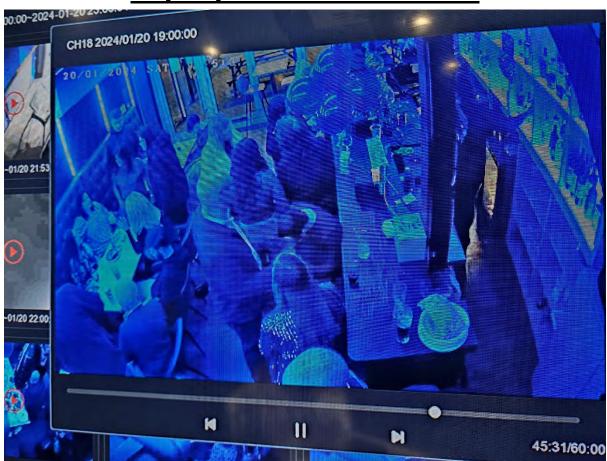

The following footage snapshots show a selection of stills of the bar area and kitchen from dates available, these show limited food offers and a large percentage of patrons not consuming food with alcohol.

### 20/01/2024 19:45-23:08