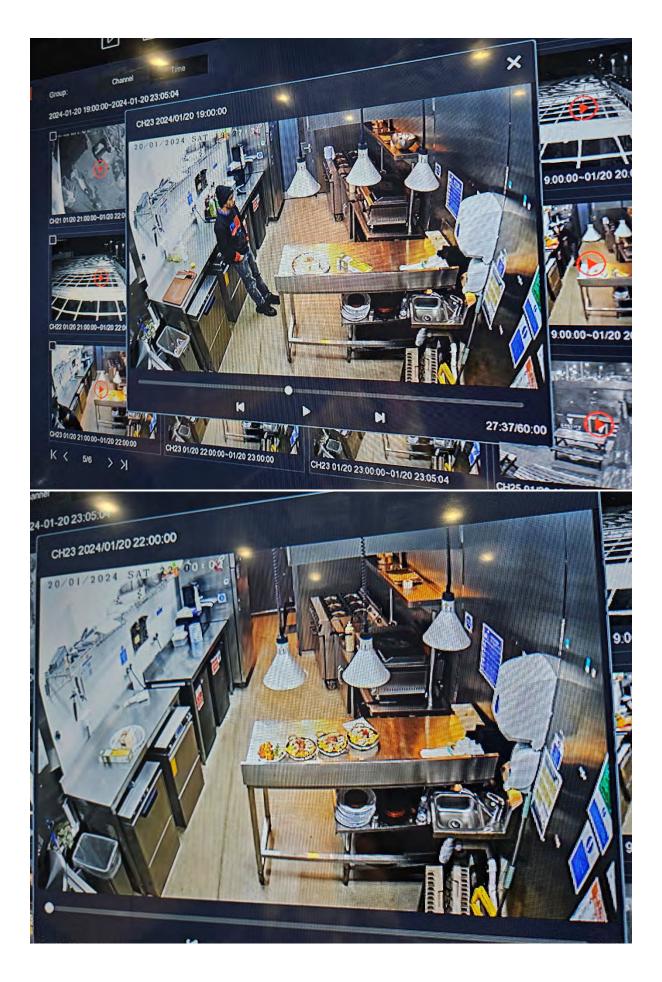

The following footage snapshots show a selection of stills of the bar area and kitchen from dates available, these show limited food offers and a large percentage of patrons not consuming food with alcohol.

### 20/01/2024 19:45-23:08