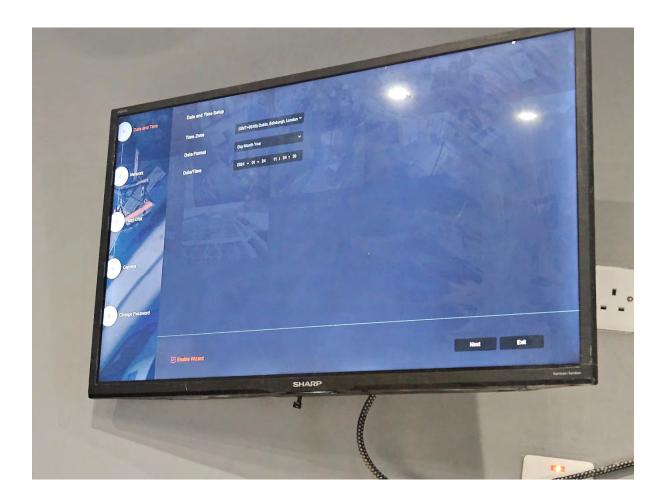

#### Initial screen requested confirmation of date/time set up

System interrogation:

Date requested can be seen at the bottom left, 02<sup>nd</sup> January 2024.

The bar at the bottom would show times recorded in green if any recording had taken place. No recordings evident on that date requested.