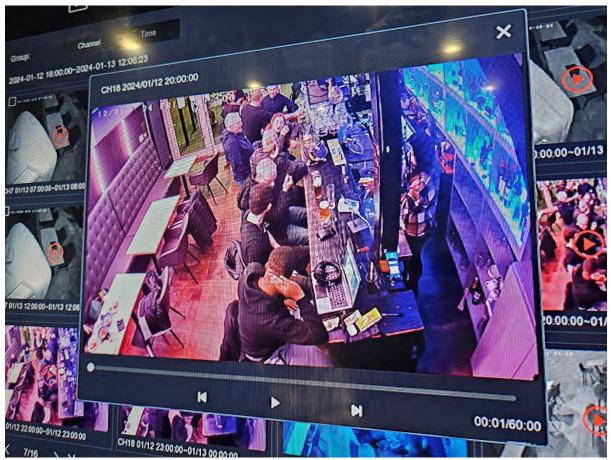

The following footage snapshots show a selection of stills of the bar area and kitchen from dates available, these show limited food offers and a large percentage of patrons not consuming food with alcohol.

#### 12/01/2024 20:00-21:40