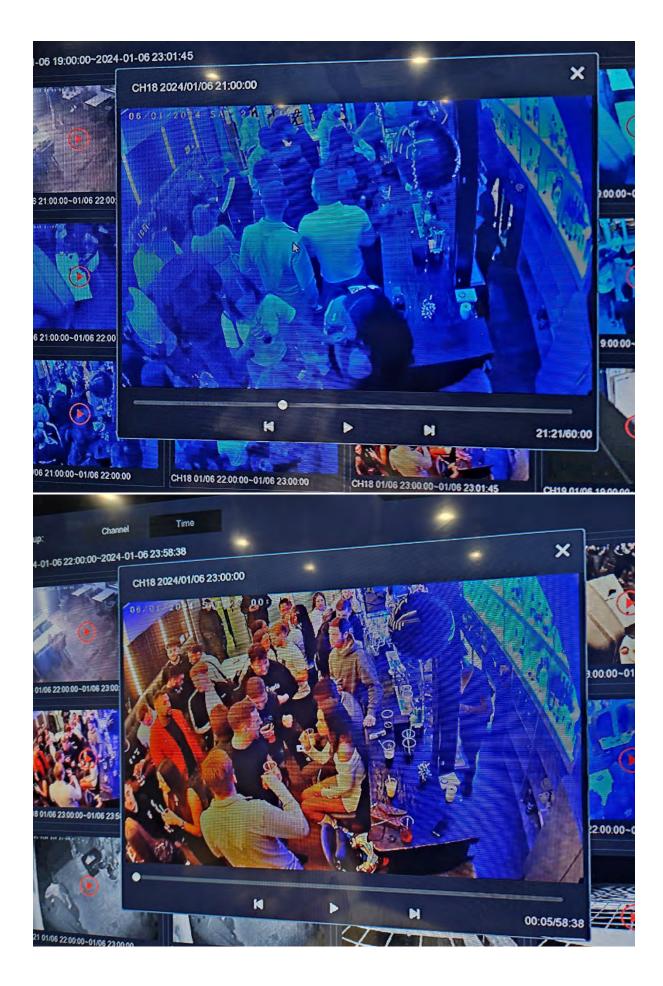

The following footage snapshots show a selection of stills of the bar area and kitchen from dates available, these show limited food offers and a large percentage of patrons not consuming food with alcohol.

#### 06/01/2024 19:38-23:00hrs